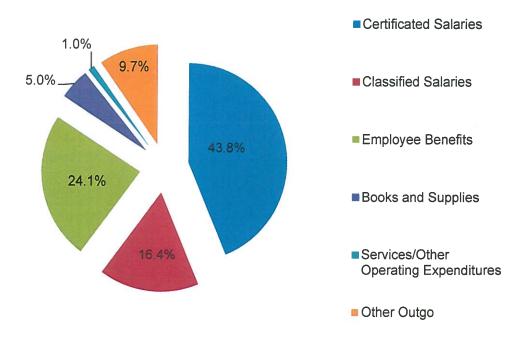

The combined General Fund is used to account for financial activities, except those that are required to be accounted for in another fund. Employees' salaries and benefits represent the largest expenditures (82.0%). Total projected expenditures are \$629.0 million. In addition, the District transfers dollars to other funds totaling \$11.0 million for Certificates of Participation, Qualified Zone Academy Bonds, the Advanced Learning Academy Charter School, Special Reserve Fund for Postemployment Benefits, Nutrition Services' employee time for distributing and collecting the LCFF school programs funding verification forms from parents to determine students free and reduced meal statuses, as well as Health & Welfare consultants.

30 66670 00

July 1 Budget General Fund Unrestricted and Restricted Expenditures by Object

> Santa Ana Unified Orange County

|                                                                                                        |                |                        | 201                 | 2016-17 Estimated Actuals | ıls                             |                     | 2017-18 Budget  |                          |                  |
|--------------------------------------------------------------------------------------------------------|----------------|------------------------|---------------------|---------------------------|---------------------------------|---------------------|-----------------|--------------------------|------------------|
| Description                                                                                            | Resource Codes | Object<br>Codes        | Unrestricted<br>(A) | Restricted<br>(B)         | Total Fund<br>col. A + B<br>(C) | Unrestricted<br>(D) | Restricted (F)  | Total Fund<br>col. D + E | % Diff<br>Column |
| A. REVENUES                                                                                            |                |                        |                     |                           |                                 |                     |                 |                          | 5                |
| 1) LCFF Sources                                                                                        |                | 8010-8099              | 514,078,741.22      | 0.00                      | 514,078,741.22                  | 516,182,413.00      | 0.00            | 516,182,413.00           | 0.4%             |
| 2) Federal Revenue                                                                                     |                | 8100-8299              | 1,248,244.03        | 55,242,603.66             | 56,490,847.69                   | 567,169.00          | 42,479,927.51   | 43,047,096.51            | -23.8%           |
| 3) Other State Revenue                                                                                 |                | 8300-8599              | 19,934,640.10       | 74,862,029.78             | 94,796,669.88                   | 8,988,221.00        | 72,762,172.87   | 81,750,393.87            | -13.8%           |
| 4) Other Local Revenue                                                                                 |                | 8600-8799              | 5,818,902.16        | 4,028,760.80              | 9,847,662.96                    | 1,118,500.00        | 3,183,724.03    | 4,302,224.03             | -56.3%           |
| 5) TOTAL, REVENUES                                                                                     |                | į                      | 541,080,527.51      | 134,133,394.24            | 675,213,921.75                  | 526,856,303.00      | 118,425,824.41  | 645,282,127.41           | -4.4%            |
| B. EXPENDITURES                                                                                        |                |                        |                     |                           |                                 |                     |                 |                          |                  |
| 1) Certificated Salaries                                                                               |                | 1000-1999              | 215,529,544.67      | 63,467,626.99             | 278,997,171.66                  | 206,422,522.72      | 61,127,509.85   | 267,550,032.57           | -4.1%            |
| 2) Classified Salaries                                                                                 |                | 2000-2999              | 54,543,558.86       | 35,598,057.91             | 90,141,616.77                   | 55,138,581.23       | 37,095,684.11   | 92,234,265.34            | 2.3%             |
| 3) Employee Benefits                                                                                   |                | 3000-3999              | 88,622,323.14       | 56,861,504.33             | 145,483,827.47                  | 92,032,858.54       | 63,842,301.84   | 155,875,160.38           | 7.1%             |
| 4) Books and Supplies                                                                                  |                | 4000-4999              | 23,121,328.72       | 18,213,193.17             | 41,334,521.89                   | 30,934,329.33       | 13,459,497.74   | 44,393,827.07            | 7.4%             |
| 5) Services and Other Operating Expenditures                                                           |                | 5000-5999              | 53,673,748.13       | 23,747,862.41             | 77,421,610.54                   | 42,019,803.68       | 17,723,547.68   | 59,743,351.36            | -22.8%           |
| 6) Capital Outlay                                                                                      |                | 6669-0009              | 2,503,567.37        | 4,127,156.81              | 6,630,724.18                    | 5,569,814.00        | 1,142,299.40    | 6,712,113.40             | 1.2%             |
| 7) Other Outgo (excluding Transfers of Indirect Costs)                                                 |                | 7100-7299<br>7400-7499 | 1,924,739.12        | 3,243,307.00              | 5,168,046.12                    | 2,194,618.00        | 3,219,923.00    | 5,414,541.00             | 4.8%             |
| 8) Other Outgo - Transfers of Indirect Costs                                                           |                | 7300-7399              | (6,216,805.07)      | 4,012,155.95              | (2,204,649.12)                  | (8,609,996.62)      | 5,726,647.72    | (2,883,348.90)           | (7)              |
| 9) TOTAL, EXPENDITURES                                                                                 |                |                        | 433,702,004.94      | 209,270,864.57            | 642,972,869.51                  | 425,702,530.88      | 203,337,411.34  | 629,039,942.22           |                  |
| C. EXCESS (DEFICIENCY) OF REVENUES OVER EXPENDITURES BEFORE OTHER FINANCING SOURCES AND USES (A5 - B9) |                |                        | 107,378,522.57      | (75,137,470.33)           | 32,241,052.24                   | 101.153.772.12      | (84.911.586.93) | 16 242 185 19            | 49 6%            |
| D. OTHER FINANCING SOURCES/USES                                                                        |                |                        |                     |                           |                                 |                     |                 |                          |                  |
| 1) Interfund Transfers<br>a) Transfers In                                                              |                | 8900-8929              | 0.00                | 0.00                      | 0:00                            | 0.00                | 0.00            | 0.00                     | %0:0             |
| b) Transfers Out                                                                                       |                | 7600-7629              | 27,583,697.91       | 0.00                      | 27,583,697.91                   | 11,027,664.99       | 0.00            | 11,027,664.99            | -60.0%           |
| 2) Other Sources/Uses<br>a) Sources                                                                    |                | 8930-8979              | 0.00                | 0.00                      | 0.00                            | 0.00                | 0.00            | 0.00                     | 0.0%             |
| b) Uses                                                                                                |                | 7630-7699              | 0.00                | 0.00                      | 00.00                           | 0.00                | 0.00            | 0.00                     | 0.0%             |
| 3) Contributions                                                                                       |                | 8980-8999              | (77,023,675.70)     | 77,023,675.70             | 00:0                            | (84,322,642.05)     | 84,322,642.05   | 0.00                     | %0.0             |
| 4) TOTAL, OTHER FINANCING SOURCES/USES                                                                 | (0)            |                        | (104,607,373.61)    | 77,023,675.70             | (27,583,697.91)                 | (95,350,307.04)     | 84,322,642.05   | (11,027,664.99)          | ٩                |