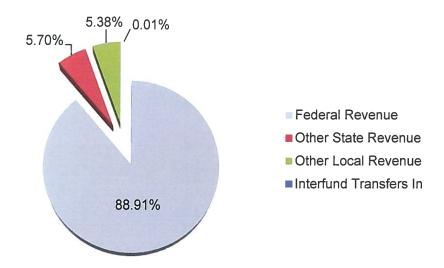

### **Unrestricted and Restricted**

The General Fund is the general operating fund of the District with the largest revenue coming from State Local Control Funding Formula (LCFF) sources (80.0%). Total projected revenue is \$645.3 million.