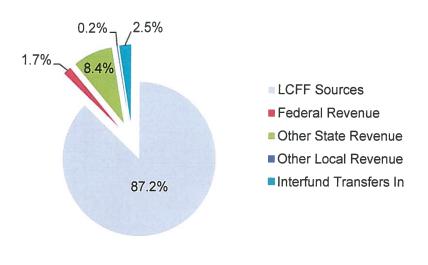

### **Unrestricted and Restricted**

The General Fund is the general operating fund of the District with the largest revenue coming from State Local Control Funding Formula (LCFF) sources (80.0%). Total projected revenue is \$645.3 million.

30 66670 00

July 1 Budget General Fund Unrestricted and Restricted Expenditures by Object

> Santa Ana Unified Orange County

|                                                                                                        |                |                        | 201                 | 2016-17 Estimated Actuals | ıls                             |                     | 2017-18 Budget  |                          |                  |
|--------------------------------------------------------------------------------------------------------|----------------|------------------------|---------------------|---------------------------|---------------------------------|---------------------|-----------------|--------------------------|------------------|
| Description                                                                                            | Resource Codes | Object<br>Codes        | Unrestricted<br>(A) | Restricted<br>(B)         | Total Fund<br>col. A + B<br>(C) | Unrestricted<br>(D) | Restricted (F)  | Total Fund<br>col. D + E | % Diff<br>Column |
| A. REVENUES                                                                                            |                |                        |                     |                           |                                 |                     |                 |                          | 5                |
| 1) LCFF Sources                                                                                        |                | 8010-8099              | 514,078,741.22      | 0.00                      | 514,078,741.22                  | 516,182,413.00      | 0.00            | 516,182,413.00           | 0.4%             |
| 2) Federal Revenue                                                                                     |                | 8100-8299              | 1,248,244.03        | 55,242,603.66             | 56,490,847.69                   | 567,169.00          | 42,479,927.51   | 43,047,096.51            | -23.8%           |
| 3) Other State Revenue                                                                                 |                | 8300-8599              | 19,934,640.10       | 74,862,029.78             | 94,796,669.88                   | 8,988,221.00        | 72,762,172.87   | 81,750,393.87            | -13.8%           |
| 4) Other Local Revenue                                                                                 |                | 8600-8799              | 5,818,902.16        | 4,028,760.80              | 9,847,662.96                    | 1,118,500.00        | 3,183,724.03    | 4,302,224.03             | -56.3%           |
| 5) TOTAL, REVENUES                                                                                     |                | į                      | 541,080,527.51      | 134,133,394.24            | 675,213,921.75                  | 526,856,303.00      | 118,425,824.41  | 645,282,127.41           | -4.4%            |
| B. EXPENDITURES                                                                                        |                |                        |                     |                           |                                 |                     |                 |                          |                  |
| 1) Certificated Salaries                                                                               |                | 1000-1999              | 215,529,544.67      | 63,467,626.99             | 278,997,171.66                  | 206,422,522.72      | 61,127,509.85   | 267,550,032.57           | -4.1%            |
| 2) Classified Salaries                                                                                 |                | 2000-2999              | 54,543,558.86       | 35,598,057.91             | 90,141,616.77                   | 55,138,581.23       | 37,095,684.11   | 92,234,265.34            | 2.3%             |
| 3) Employee Benefits                                                                                   |                | 3000-3999              | 88,622,323.14       | 56,861,504.33             | 145,483,827.47                  | 92,032,858.54       | 63,842,301.84   | 155,875,160.38           | 7.1%             |
| 4) Books and Supplies                                                                                  |                | 4000-4999              | 23,121,328.72       | 18,213,193.17             | 41,334,521.89                   | 30,934,329.33       | 13,459,497.74   | 44,393,827.07            | 7.4%             |
| 5) Services and Other Operating Expenditures                                                           |                | 5000-5999              | 53,673,748.13       | 23,747,862.41             | 77,421,610.54                   | 42,019,803.68       | 17,723,547.68   | 59,743,351.36            | -22.8%           |
| 6) Capital Outlay                                                                                      |                | 6669-0009              | 2,503,567.37        | 4,127,156.81              | 6,630,724.18                    | 5,569,814.00        | 1,142,299.40    | 6,712,113.40             | 1.2%             |
| 7) Other Outgo (excluding Transfers of Indirect Costs)                                                 |                | 7100-7299<br>7400-7499 | 1,924,739.12        | 3,243,307.00              | 5,168,046.12                    | 2,194,618.00        | 3,219,923.00    | 5,414,541.00             | 4.8%             |
| 8) Other Outgo - Transfers of Indirect Costs                                                           |                | 7300-7399              | (6,216,805.07)      | 4,012,155.95              | (2,204,649.12)                  | (8,609,996.62)      | 5,726,647.72    | (2,883,348.90)           | (7)              |
| 9) TOTAL, EXPENDITURES                                                                                 |                |                        | 433,702,004.94      | 209,270,864.57            | 642,972,869.51                  | 425,702,530.88      | 203,337,411.34  | 629,039,942.22           |                  |
| C. EXCESS (DEFICIENCY) OF REVENUES OVER EXPENDITURES BEFORE OTHER FINANCING SOURCES AND USES (A5 - B9) |                |                        | 107,378,522.57      | (75,137,470.33)           | 32,241,052.24                   | 101.153.772.12      | (84.911.586.93) | 16 242 185 19            | 49 6%            |
| D. OTHER FINANCING SOURCES/USES                                                                        |                |                        |                     |                           |                                 |                     |                 |                          |                  |
| 1) Interfund Transfers<br>a) Transfers In                                                              |                | 8900-8929              | 0.00                | 0.00                      | 0:00                            | 0.00                | 0.00            | 0.00                     | %0:0             |
| b) Transfers Out                                                                                       |                | 7600-7629              | 27,583,697.91       | 0.00                      | 27,583,697.91                   | 11,027,664.99       | 0.00            | 11,027,664.99            | -60.0%           |
| 2) Other Sources/Uses<br>a) Sources                                                                    |                | 8930-8979              | 0.00                | 0.00                      | 0.00                            | 0.00                | 0.00            | 0.00                     | 0.0%             |
| b) Uses                                                                                                |                | 7630-7699              | 0.00                | 0.00                      | 00.00                           | 0.00                | 0.00            | 0.00                     | 0.0%             |
| 3) Contributions                                                                                       |                | 8980-8999              | (77,023,675.70)     | 77,023,675.70             | 00:0                            | (84,322,642.05)     | 84,322,642.05   | 0.00                     | %0.0             |
| 4) TOTAL, OTHER FINANCING SOURCES/USES                                                                 | (0)            |                        | (104,607,373.61)    | 77,023,675.70             | (27,583,697.91)                 | (95,350,307.04)     | 84,322,642.05   | (11,027,664.99)          | ٩                |