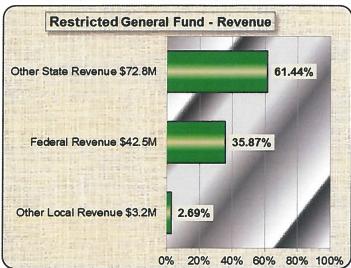

### **July 1 Budget Data**

To represent the District's budget in a more readable format, the following bar charts identify the various elements of the 2017-18 budgets for the unrestricted and restricted general funds (i.e. the General Fund or Fund 01).