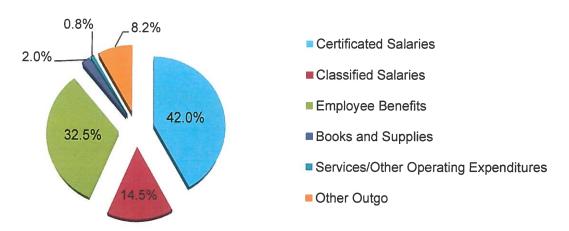

### **Unrestricted and Restricted**

The General Fund is the general operating fund of the District with the largest revenue coming from State Local Control Funding Formula (LCFF) sources (80.0%). Total projected revenue is \$645.3 million.

The combined General Fund is used to account for financial activities, except those that are required to be accounted for in another fund. Employees' salaries and benefits represent the largest expenditures (82.0%). Total projected expenditures are \$629.0 million. In addition, the District transfers dollars to other funds totaling \$11.0 million for Certificates of Participation, Qualified Zone Academy Bonds, the Advanced Learning Academy Charter School, Special Reserve Fund for Postemployment Benefits, Nutrition Services' employee time for distributing and collecting the LCFF school programs funding verification forms from parents to determine students free and reduced meal statuses, as well as Health & Welfare consultants.