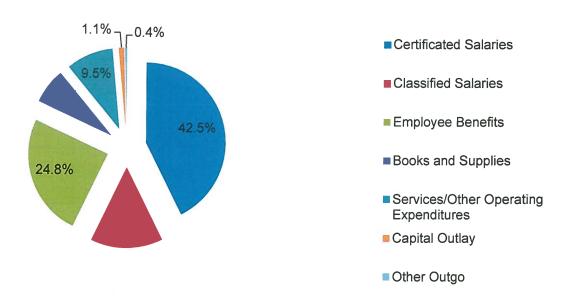

The combined General Fund is used to account for financial activities, except those that are required to be accounted for in another fund. Employees' salaries and benefits represent the largest expenditures (82.0%). Total projected expenditures are \$629.0 million. In addition, the District transfers dollars to other funds totaling \$11.0 million for Certificates of Participation, Qualified Zone Academy Bonds, the Advanced Learning Academy Charter School, Special Reserve Fund for Postemployment Benefits, Nutrition Services' employee time for distributing and collecting the LCFF school programs funding verification forms from parents to determine students free and reduced meal statuses, as well as Health & Welfare consultants.