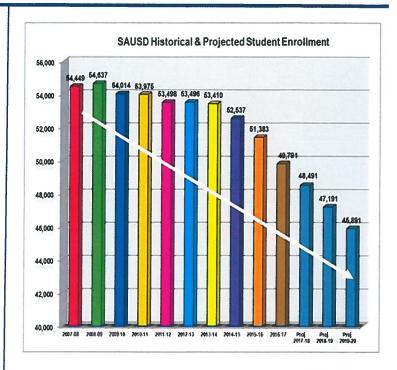

The State funds districts based on students who attend school.

Student Enrollment. The District has experienced enrollment loss in 15 of the last 16 years. The District anticipates losing 1,300 students in 2018-19 and an additional 1,300 in 2019-20. The projected decline in student enrollment is reflected in revenue projections for the July 1 Budget.