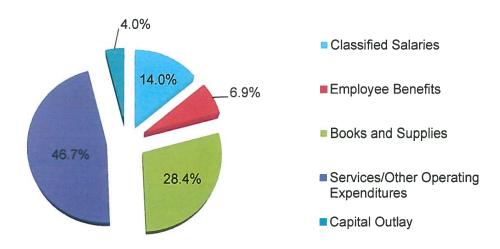

The combined General Fund is used to account for financial activities, except those that are required to be accounted for in another fund. Employees' salaries and benefits represent the largest expenditures (82.0%). Total projected expenditures are \$629.0 million. In addition, the District transfers dollars to other funds totaling \$11.0 million for Certificates of Participation, Qualified Zone Academy Bonds, the Advanced Learning Academy Charter School, Special Reserve Fund for Postemployment Benefits, Nutrition Services' employee time for distributing and collecting the LCFF school programs funding verification forms from parents to determine students free and reduced meal statuses, as well as Health & Welfare consultants.