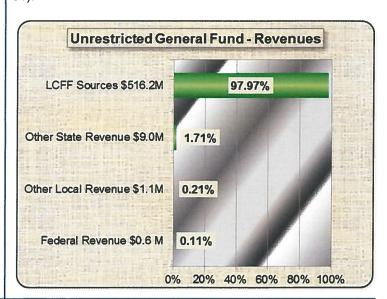

### **July 1 Budget Data**

To represent the District's budget in a more readable format, the following bar charts identify the various elements of the 2017-18 budgets for the unrestricted and restricted general funds (i.e. the General Fund or Fund 01).

### **Unrestricted and Restricted**

The General Fund is the general operating fund of the District with the largest revenue coming from State Local Control Funding Formula (LCFF) sources (80.0%). Total projected revenue is \$645.3 million.