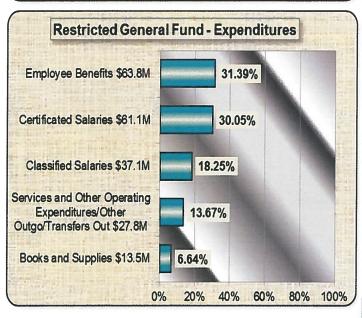

### **July 1 Budget Data**

To represent the District's budget in a more readable format, the following bar charts identify the various elements of the 2017-18 budgets for the unrestricted and restricted general funds (i.e. the General Fund or Fund 01).