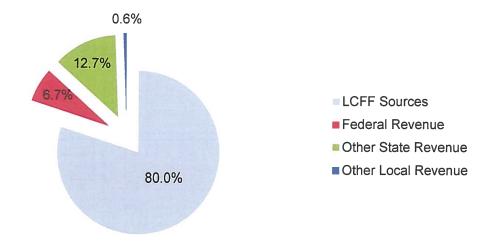

### **Unrestricted and Restricted**

The General Fund is the general operating fund of the District with the largest revenue coming from State Local Control Funding Formula (LCFF) sources (80.0%). Total projected revenue is \$645.3 million.