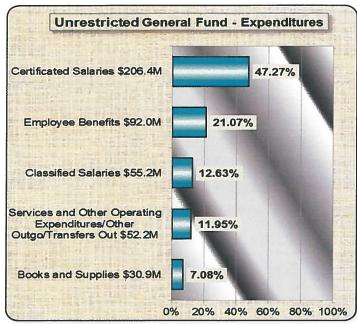

### **July 1 Budget Data**

To represent the District's budget in a more readable format, the following bar charts identify the various elements of the 2017-18 budgets for the unrestricted and restricted general funds (i.e. the General Fund or Fund 01).

The combined General Fund is used to account for financial activities, except those that are required to be accounted for in another fund. Employees' salaries and benefits represent the largest expenditures (82.0%). Total projected expenditures are \$629.0 million. In addition, the District transfers dollars to other funds totaling \$11.0 million for Certificates of Participation, Qualified Zone Academy Bonds, the Advanced Learning Academy Charter School, Special Reserve Fund for Postemployment Benefits, Nutrition Services' employee time for distributing and collecting the LCFF school programs funding verification forms from parents to determine students free and reduced meal statuses, as well as Health & Welfare consultants.