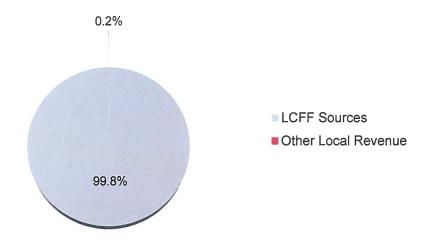

### **Unrestricted and Restricted**

The General Fund is the general operating fund of the District with the largest revenue coming from State Local Control Funding Formula (LCFF) sources (80.0%). Total projected revenue is \$645.3 million.