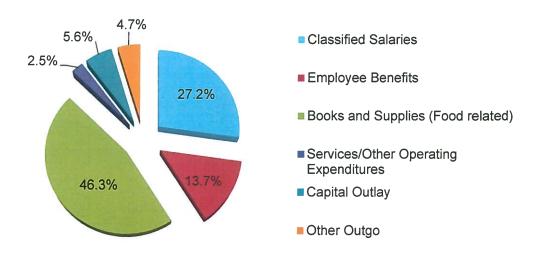

The combined General Fund is used to account for financial activities, except those that are required to be accounted for in another fund. Employees' salaries and benefits represent the largest expenditures (82.0%). Total projected expenditures are \$629.0 million. In addition, the District transfers dollars to other funds totaling \$11.0 million for Certificates of Participation, Qualified Zone Academy Bonds, the Advanced Learning Academy Charter School, Special Reserve Fund for Postemployment Benefits, Nutrition Services' employee time for distributing and collecting the LCFF school programs funding verification forms from parents to determine students free and reduced meal statuses, as well as Health & Welfare consultants.